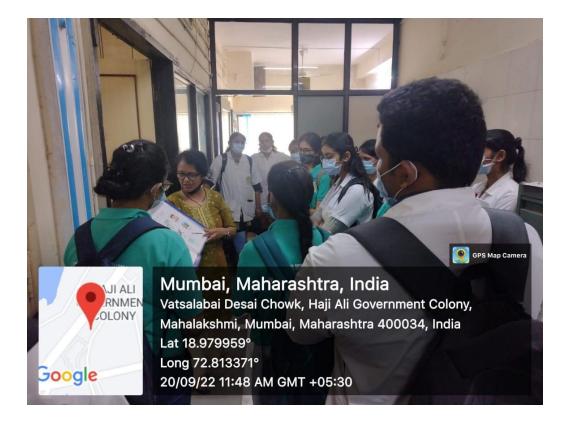

An educational field visit was conducted for final year BPTh students at AIIPMR, Mahalakshmi, Mumbai - 400034 on 20<sup>th</sup> September 2022. The aim of the visit was that students could see a holistic approach of complete rehabilitation of the patient. Written consent from the parents of the students was taken prior to the visit. Students visited various departments of AIIPMR like Physiotherapy, Occupational, Speech & Audiology, Prosthetics & Orthotics, Workshop of Prosthetic & Orthotic, Medical Social Work & Vocational Guidance. Faculties of each department of AIIPMR explained the students their work for the rehabilitation of the patient and how each department is connected with the other department for a holistic approach for treatment of the patient. 38 students had participated the visit and made a successful event